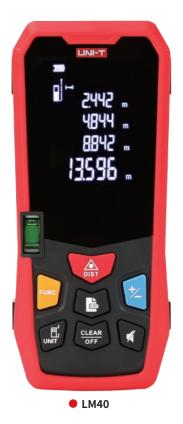

## LM40/LM50/LM60 Laser Distance Meters

The LM series laser distance meters are portable devices that can easily and accurately measure length, area, and volume by pressing one button. These tools can be used in interior/exterior design, construction, factory supervision, engineering inspection, traffic accident evidence gathering, real estate development, fire assessment, and more.

- Ergonomic exterior, comfortable handling
- Millimeter accuracy
- Large, multiple angle HD display
- Quick, auto calculation with real-time readout
- Physical leveler
- Multiple functions: Max/Min/continuous measurement, displacement calculation, data storage, and more
- Auto power off after 3 minutes without operation